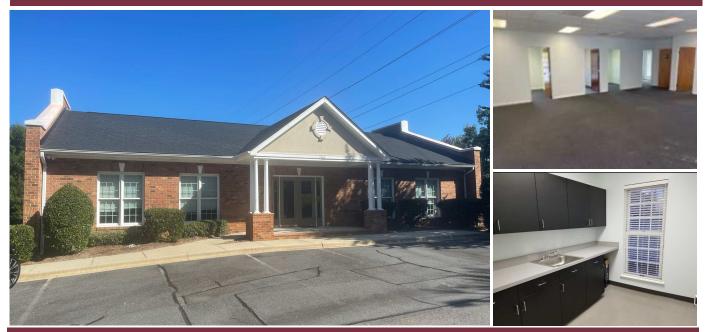

## 6433 Bannington Road

- Located off Highway 51 near Carmel Road.
- 2,800 rentable square feet.
- Attractive office in good condition with reception/ open area, conference room, break room, two restrooms, Large employee room or classroom plus 3 additional offices, copy room.
- Side ramped walkway for box entry.
- \$24.00 per rentable sq. ft. plus utilities and janitorial.
- See next page for floorplan.