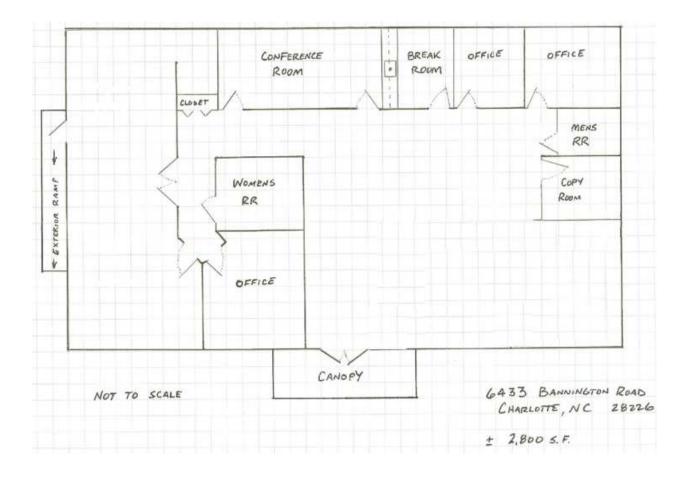

## 6433 Bannington Road

- Located off Highway 51 near Carmel Road.
- 2,800 rentable square feet.
- Attractive office in good condition with reception/ open area, conference room, break room, two restrooms, Large employee room or classroom plus 3 additional offices, copy room.
- Side ramped walkway for box entry.
- \$24.00 per rentable sq. ft. plus utilities and janitorial.
- See next page for floorplan.